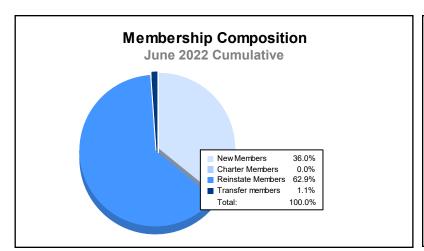

District 113 As of June 2022 Cumulative

| Year      | New<br>Clubs | Dropped<br>Clubs | Gain/<br>Loss<br>Clubs | New<br>Members | Charter<br>Members | Reinstate<br>Members | Transfer<br>Members | Total<br>Member<br>Added | Total<br>Members<br>Dropped | Gain/<br>Loss<br>Members |
|-----------|--------------|------------------|------------------------|----------------|--------------------|----------------------|---------------------|--------------------------|-----------------------------|--------------------------|
| 2017-2018 | 0            | 0                | 0                      | 25             | 0                  | 0                    | 1                   | 26                       | 59                          | -33                      |
| 2018-2019 | 1            | 1                | 0                      | 58             | 25                 | 1                    | 0                   | 84                       | 59                          | 25                       |
| 2019-2020 | 0            | 0                | 0                      | 26             | 0                  | 1                    | 0                   | 27                       | 53                          | -26                      |
| 2020-2021 | 0            | 0                | 0                      | 15             | 0                  | 1                    | 0                   | 16                       | 42                          | -26                      |
| 2021-2022 | 0            | 0                | 0                      | 32             | 0                  | 56                   | 1                   | 89                       | 99                          | -10                      |
| Average   | 0            | 0                | 0                      | 31             | 5                  | 12                   | 0                   | 48                       | 62                          | -14                      |